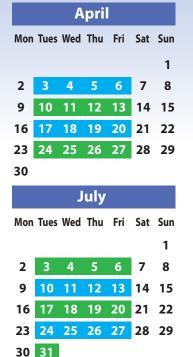

## Your recycling calendar 2018 - April to September

# YOUR COLLECTION DAY IS THE SAME

| May                          |    |    |    |    |    |    |
|------------------------------|----|----|----|----|----|----|
| Mon Tues Wed Thu Fri Sat Sun |    |    |    |    |    |    |
|                              | 1  | 2  | 3  | 4  | 5  | 6  |
| 7                            | 8  | 9  | 10 | 11 | 12 | 13 |
| 14                           | 15 | 16 | 17 | 18 | 19 | 20 |
| 21                           | 22 | 23 | 24 | 25 | 26 | 27 |
| 28                           | 29 | 30 | 31 |    |    |    |
|                              |    |    |    |    |    |    |
| August                       |    |    |    |    |    |    |