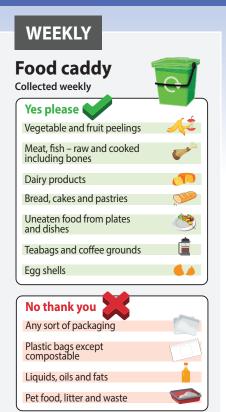

## Your recycling calendar 2018 - April to September

# YOUR COLLECTION DAY IS THE SAME





| May                          |    |    |    |    |    |    |
|------------------------------|----|----|----|----|----|----|
| Mon Tues Wed Thu Fri Sat Sun |    |    |    |    |    |    |
|                              | 1  | 2  | 3  | 4  | 5  | 6  |
| 7                            | 8  | 9  | 10 | 11 | 12 | 13 |
| 14                           | 15 | 16 | 17 | 18 | 19 | 20 |
| 21                           | 22 | 23 | 24 | 25 | 26 | 27 |
| 28                           | 29 | 30 | 31 |    |    |    |
|                              |    |    |    |    |    |    |
| August                       |    |    |    |    |    |    |



June

Mon Tues Wed Thu Fri Sat Sun

12 13 14 15 16 17

19 20 21 22 23 24

25 26 27 28 29 30

9

22 23









| No thank you      |  |
|-------------------|--|
|