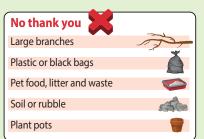

s      | 61 |
| Sheet glass       |    |
| Kitchen glassware |    |



#### **GREEN WEEK**

#### Clear bags

Collected every 2 weeks Put paper, plastics and textiles in separate bags



| Yes please                                                                                |   |
|-------------------------------------------------------------------------------------------|---|
| Paper, card and cardboard                                                                 |   |
| Clothes, textiles, handbags and shoes                                                     | 1 |
| Nearly all plastics: bottles, pots,<br>tubs, trays, bags and film<br>Please crush bottles | * |



Some items that can't be recycled at the kerbside can be elsewhere. for example at Recycling Centres or Recycling Banks



Tuesday 25 and Wednesday 26 **December**. Tuesday collections will be one day earlier on the Monday. Wednesday to Friday collections will be one day later. Week commencing 1 January all collections will be one day later.

25 Christmas

No collections on