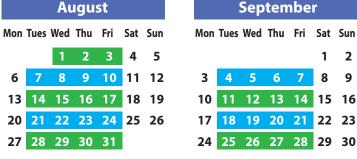

# YOUR COLLECTION DAY IS THE SAME

| May                          |    |    |    |    |    |    |
|------------------------------|----|----|----|----|----|----|
| Mon Tues Wed Thu Fri Sat Sun |    |    |    |    |    |    |
|                              | 1  | 2  | 3  | 4  | 5  | 6  |
| 7                            | 8  | 9  | 10 | 11 | 12 | 13 |
| 14                           | 15 | 16 | 17 | 18 | 19 | 20 |
| 21                           | 22 | 23 | 24 | 25 | 26 | 27 |
| 28                           | 29 | 30 | 31 |    |    |    |
|                              |    |    |    |    |    |    |
| August                       |    |    |    |    |    |    |