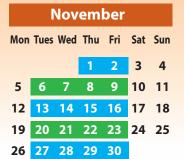

### Your recycling calendar 2018/2019 - October to March

## YOUR COLLECTION DAY IS THE SAME

Please place your recycling and rubbish on your property boundary by 7am on your collection day. Please ensure bags are securely tied and bin lids are shut.

|                              | January |    |    |    |    |     |
|------------------------------|---------|----|----|----|----|-----|
| Mon Tues Wed Thu Fri Sat Sur |         |    |    |    |    | Sun |
|                              | 1       | 2  | 3  | 4  | 5  | 6   |
| 7                            | 8       | 9  | 10 | 11 | 12 | 13  |
| 14                           | 15      | 16 | 17 | 18 | 19 | 20  |
| 21                           | 22      | 23 | 24 | 25 | 26 | 27  |
| 28                           | 29      | 30 | 31 |    |    |     |