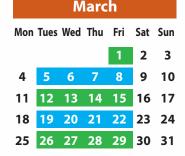

### Your recycling calendar 2018/2019 - October to March

## YOUR COLLECTION DAY IS THE SAME

Please place your recycling and rubbish on your property boundary by 7am on your collection day. Please ensure bags are securely tied and bin lids are shut.

|                              | January |    |    |    |    |     |
|------------------------------|---------|----|----|----|----|-----|
| Mon Tues Wed Thu Fri Sat Sur |         |    |    |    |    | Sun |
|                              | 1       | 2  | 3  | 4  | 5  | 6   |
| 7                            | 8       | 9  | 10 | 11 | 12 | 13  |
| 14                           | 15      | 16 | 17 | 18 | 19 | 20  |
| 21                           | 22      | 23 | 24 | 25 | 26 | 27  |
| 28                           | 29      | 30 | 31 |    |    |     |