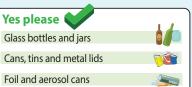

### Clear bags

Collected every 2 weeks Put paper, plastics and textiles in separate bags

Please crush bottles

| Yes please                                                     |    |
|----------------------------------------------------------------|----|
| Paper, card and cardboard                                      |    |
| Clothes, textiles, handbags and shoes                          | 1  |
| Nearly all plastics: bottles, pots, tubs, trays, bags and film | 45 |

#### Clear bags

Collected every 2 weeks Put paper, plastics and textiles in separate bags

| Yes please                                                                                |   |
|-------------------------------------------------------------------------------------------|---|
| Paper, card and cardboard                                                                 |   |
| Clothes, textiles, handbags and shoes                                                     | 1 |
| Nearly all plastics: bottles, pots,<br>tubs, trays, bags and film<br>Please crush bottles | * |