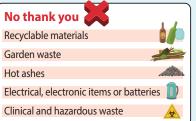

elsewhere, for example at Recycling Centres or Recycling Banks Please place your No thank you

Some items that can't be recycled at the kerbside can be

recycling and rubbish on your property boundary by 7am on your collection day. Please ensure bags are securely tied and bin lids are shut.

Some items that can't be recycled at the kerbside can be elsewhere. for example at Recycling Centres or Recycling Banks

Tuesday 25 and Wednesday 26 **December**. Tuesday collections will be one day earlier on the Monday. Wednesday to Friday collections will be one day later. Week commencing 1 January all collections will be one day later.