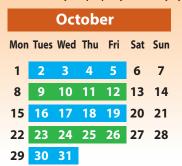

### Your recycling calendar 2018/2019 - October to March

## YOUR COLLECTION DAY IS THE SAME

Please place your recycling and rubbish on your property boundary by 7am on your collection day. Please ensure bags are securely tied and bin lids are shut.

|                              | January |    |    |    |    |     |
|------------------------------|---------|----|----|----|----|-----|
| Mon Tues Wed Thu Fri Sat Sur |         |    |    |    |    | Sun |
|                              | 1       | 2  | 3  | 4  | 5  | 6   |
| 7                            | 8       | 9  | 10 | 11 | 12 | 13  |
| 14                           | 15      | 16 | 17 | 18 | 19 | 20  |
| 21                           | 22      | 23 | 24 | 25 | 26 | 27  |
| 28                           | 29      | 30 | 31 |    |    |     |