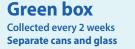

### Clear bags

Collected every 2 weeks Put paper, plastics and textiles in separate bags

Please crush bottles

| Yes please                                                     |    |
|----------------------------------------------------------------|----|
| Paper, card and cardboard                                      |    |
| Clothes, textiles, handbags and shoes                          | 1  |
| Nearly all plastics: bottles, pots, tubs, trays, bags and film | 45 |

#### Clear bags

Collected every 2 weeks Put paper, plastics and textiles in separate bags

| Yes please                                                                                |   |
|-------------------------------------------------------------------------------------------|---|
| Paper, card and cardboard                                                                 |   |
| Clothes, textiles, handbags and shoes                                                     | 1 |
| Nearly all plastics: bottles, pots,<br>tubs, trays, bags and film<br>Please crush bottles | * |