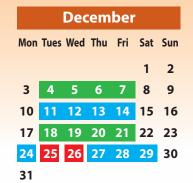

### Your recycling calendar 2018/2019 - October to March

## YOUR COLLECTION DAY IS THE SAME

Please place your recycling and rubbish on your property boundary by 7am on your collection day. Please ensure bags are securely tied and bin lids are shut.

|                              | January |    |    |    |    |     |
|------------------------------|---------|----|----|----|----|-----|
| Mon Tues Wed Thu Fri Sat Sur |         |    |    |    |    | Sun |
|                              | 1       | 2  | 3  | 4  | 5  | 6   |
| 7                            | 8       | 9  | 10 | 11 | 12 | 13  |
| 14                           | 15      | 16 | 17 | 18 | 19 | 20  |
| 21                           | 22      | 23 | 24 | 25 | 26 | 27  |
| 28                           | 29      | 30 | 31 |    |    |     |

Some items that can't be recycled at the kerbside can be elsewhere. for example at Recycling Centres or Recycling Banks

Tuesday 25 and Wednesday 26 **December**. Tuesday collections will be one day earlier on the Monday. Wednesday to Friday collections will be one day later. Week commencing 1 January all collections will be one day later.

25 Christmas

No collections on