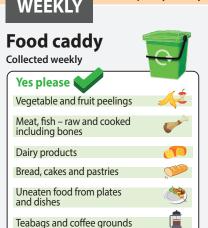

-----------------------|----|
| Paper, card and cardboard                                      |    |
| Clothes, textiles, handbags and shoes                          | 1  |
| Nearly all plastics: bottles, pots, tubs, trays, bags and film | 45 |



elsewhere, for example at Recycling Centres or Recycling Banks Please place your No thank you

Some items that can't be recycled at the kerbside can be



recycling and rubbish on your property boundary by 7am on your collection day. Please ensure bags are securely tied and bin lids are shut.



### Your recycling calendar 2018/2019 - October to March

## YOUR COLLECTION DAY IS THE SAME



Please place your recycling and rubbish on your property boundary by 7am on your collection day. Please ensure bags are securely tied and bin lids are shut.







|                              | January |    |    |    |    |     |
|------------------------------|---------|----|----|----|----|-----|
| Mon Tues Wed Thu Fri Sat Sur |         |    |    |    |    | Sun |
|                              | 1       | 2  | 3  | 4  | 5  | 6   |
| 7                            | 8       | 9  | 10 | 11 | 12 | 13  |
| 14                           | 15      | 16 | 17 | 18 | 19 | 20  |
| 21                           | 22      | 23 | 24 | 25 | 26 | 27  |
| 28                           | 29      | 30 | 31 |    |    |     |



| February                     |    |    |    |    |    |     |
|------------------------------|----|----|----|----|----|-----|
| Mon Tues Wed Thu Fri Sat Sun |    |    |    |    |    | Sun |
| 1 2 3                        |    |    |    |