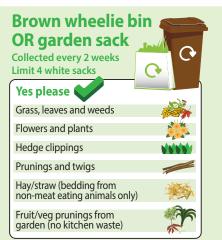

| 26 | 27 | 28 |    |    |     |













| No thank you      |    |
|-------------------|----|
| Broken glass      | 61 |
| Sheet glass       |    |
| Kitchen glassware |    |



#### **GREEN WEEK**

#### Clear bags

Collected every 2 weeks Put paper, plastics and textiles in separate bags



| Yes please                                                                                |   |
|-------------------------------------------------------------------------------------------|---|
| Paper, card and cardboard                                                                 |   |
| Clothes, textiles, handbags and shoes                                                     | 1 |
| Nearly all plastics: bottles, pots,<br>tubs, trays, bags and film<br>Please crush bottles | * |



Some items that can't be recycled at the kerbside can be elsewhere. for example at Recycling Centres or Recycling Banks



Tuesday 25 and Wednesday 26 **December**. Tuesday collections will be one day earlier on the Monday. Wednesday to Friday collections will be one day later. Week commencing 1 January all collections will be one day later.

25 Christmas

No collections on