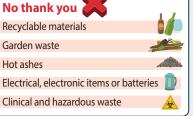

elsewhere, for example at Recycling Centres or Recycling Banks Please place your No thank you

Some items that can't be recycled at the kerbside can be

recycling and rubbish on your property boundary by 7am on your collection day. Please ensure bags are securely tied and bin lids are shut.

| No thank you      |    |
|-------------------|----|
| Broken glass      | 61 |
| Sheet glass       |    |
| Kitchen glassware |    |