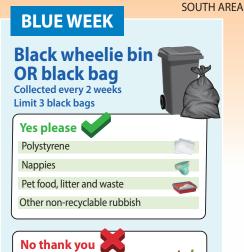

## Your recycling calendar 2018 - April to September

# YOUR COLLECTION DAY IS THE SAME

| May                          |    |    |    |    |    |    |
|------------------------------|----|----|----|----|----|----|
| Mon Tues Wed Thu Fri Sat Sun |    |    |    |    |    |    |
|                              | 1  | 2  | 3  | 4  | 5  | 6  |
| 7                            | 8  | 9  | 10 | 11 | 12 | 13 |
| 14                           | 15 | 16 | 17 | 18 | 19 | 20 |
| 21                           | 22 | 23 | 24 | 25 | 26 | 27 |
| 28                           | 29 | 30 | 31 |    |    |    |
|                              |    |    |    |    |    |    |
| August                       |    |    |    |    |    |    |